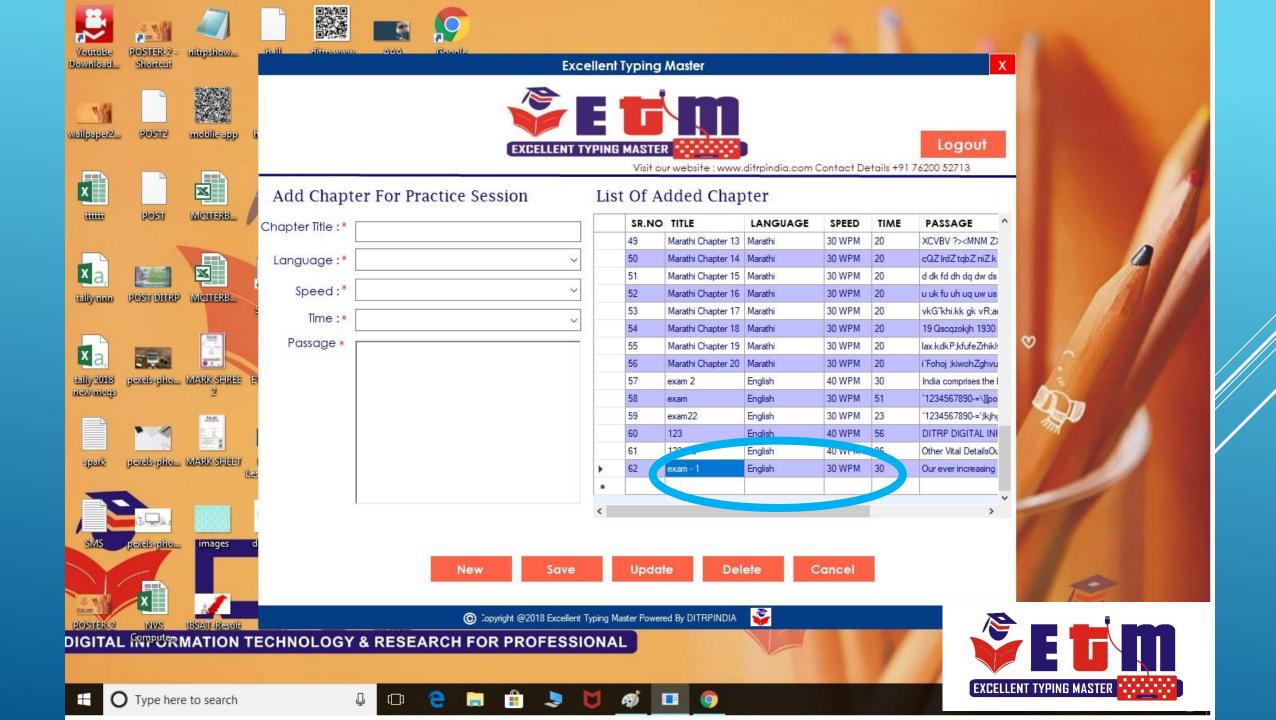

| exam 2          | English  | 40        | 56    | 99.52         | 04-Jun-18 8: | 00:00:16 |
|  | 14     | amzad           | exam            | English  | 30        | 2     | 90.72         | 04-Jun-18 8: | 00:00:37 |
|  | 15     | amzad           | exam            | English  | 30        | 1     | 91.75         | 04-Jun-18 8: | 00:00:18 |
|  | 16     | amzad           | exam            | English  | 30        | 8     | 9.28          | 04-Jun-18 8: | 00:02:31 |
|  | 17     | amzad           | exam22          | English  | 30        | 21    | 38.81         | 04-Jun-18 8: | 00:01:44 |
|  | 18     | amzad           | English Cha     | English  | 30        | 219   | 99.1          | 09-Jun-18 11 | 00:00:55 |

② 2018 ETM EXCELLENT TYPING MASTER. POWERED BY DITRP