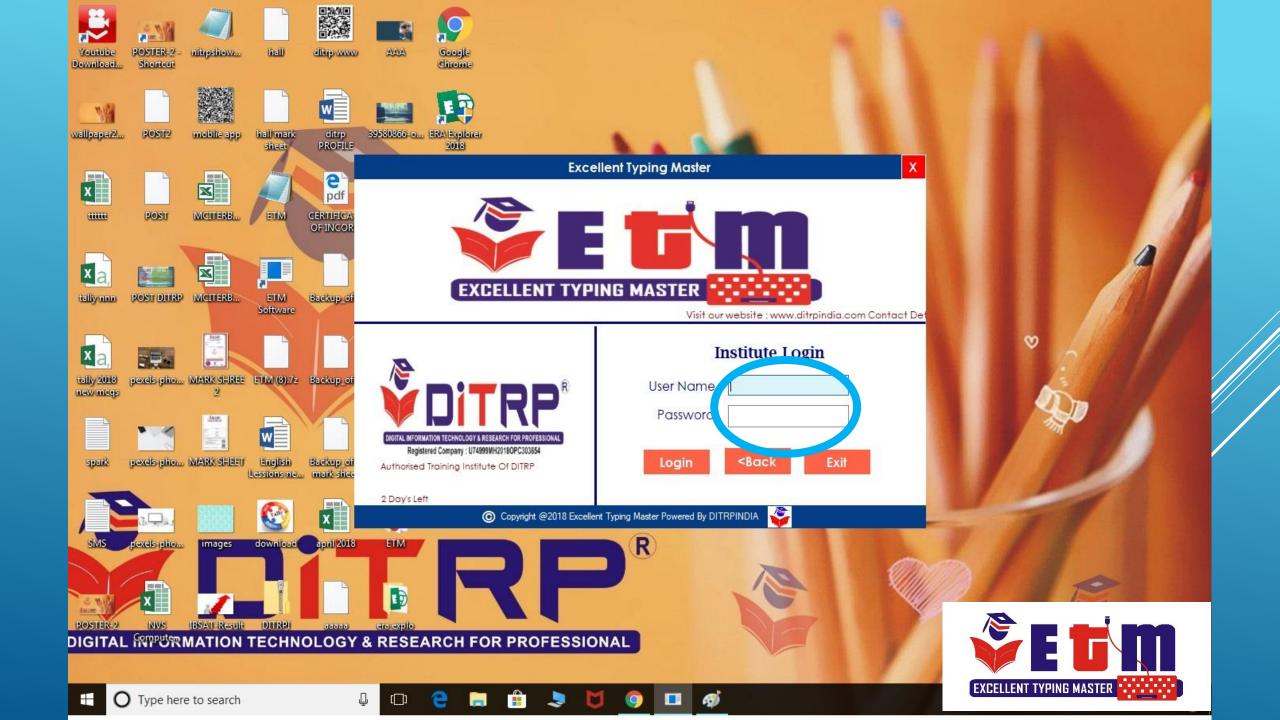

## How to use EXCELLENT TYPING MASTER

MASTER Software







































## **Excellent Typing Master**



Logout

**Start Your Typing Session** 

PRACTICE SP JON PREVIOUS SESSION RESULT

|  | Sr.No. | Student<br>Name | Chapter<br>Name | Language | Speed     | Error | Error<br>Rate | Date         | Duration |
|--|--------|-----------------|-----------------|----------|-----------|-------|---------------|--------------|----------|
|  | 1      | amzad           | English Cha     | English  | 30        | 107   | 92.24         | 04-Jun-18 6: | 00:00:18 |
|  | 2      | amzad           | English Cha     | English  | 30        | 0     | 100           | 04-Jun-18 6: | 00:00:03 |
|  | 3      | amzad           | Marathi Ch      | Marathi  | 30        | 146   | 118.16        | 04-Jun-18 6: | 00:00:09 |
|  | 4      | -ad             | Engl