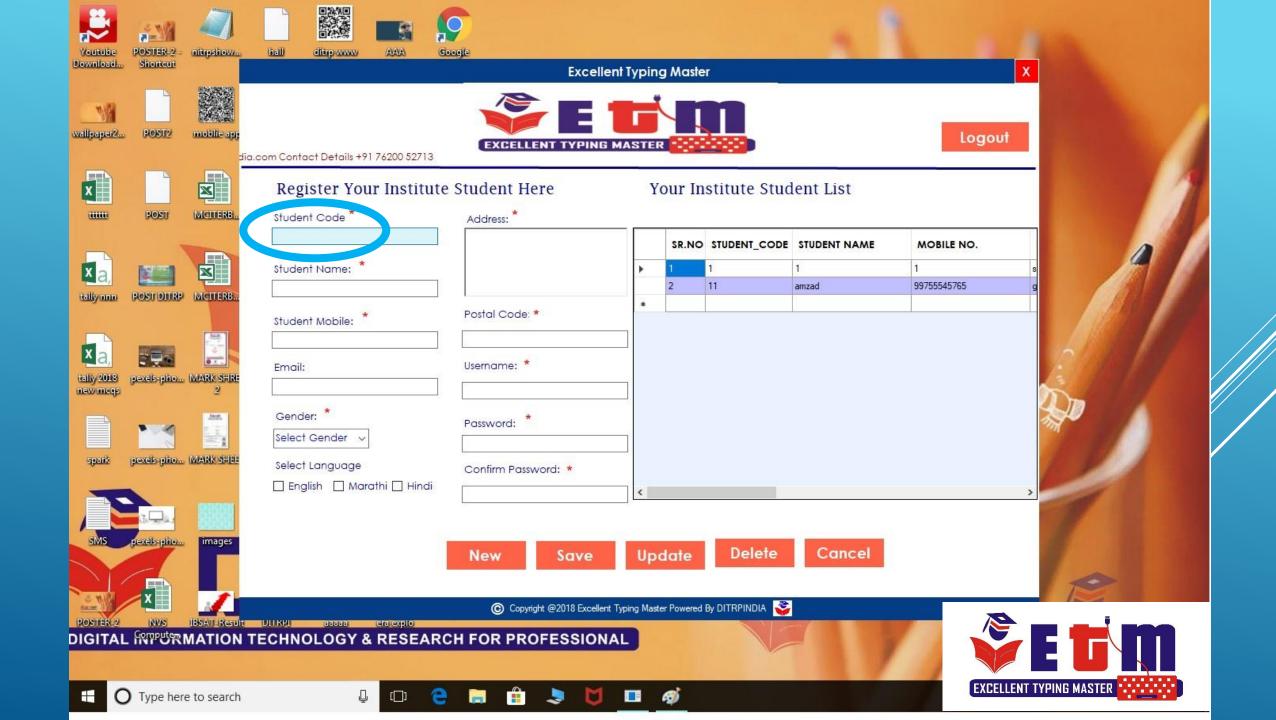

## How to use EXCELLENT TYPING MASTER

MASTER Software







































## **Excellent Typing Master**



Logout

**Start Your Typing Session** 

PRACTICE SP JON PREVIOUS SESSION RESULT

|  | Sr.No. | Student<br>Name | Chapter<br>Name | Language | Speed     | Error | Error<br>Rate | Date         | Duration |
|--|--------|-----------------|-----------------|----------|-----------|-------|---------------|--------------|----------|
|  | 1      | amzad           | English Cha     | English  | 30        | 107   | 92.24         | 04-Jun-18 6: | 00:00:18 |
|  | 2      | amzad           | English Cha     | English  | 30        | 0     | 100           | 04-Jun-18 6: | 00:00:03 |
|  | 3      | amzad           | Marathi Ch      | Marathi  | 30        | 146   | 118.16        | 04-Jun-18 6: | 00:00:09 |
|  | 4      | -ad             | English Ch