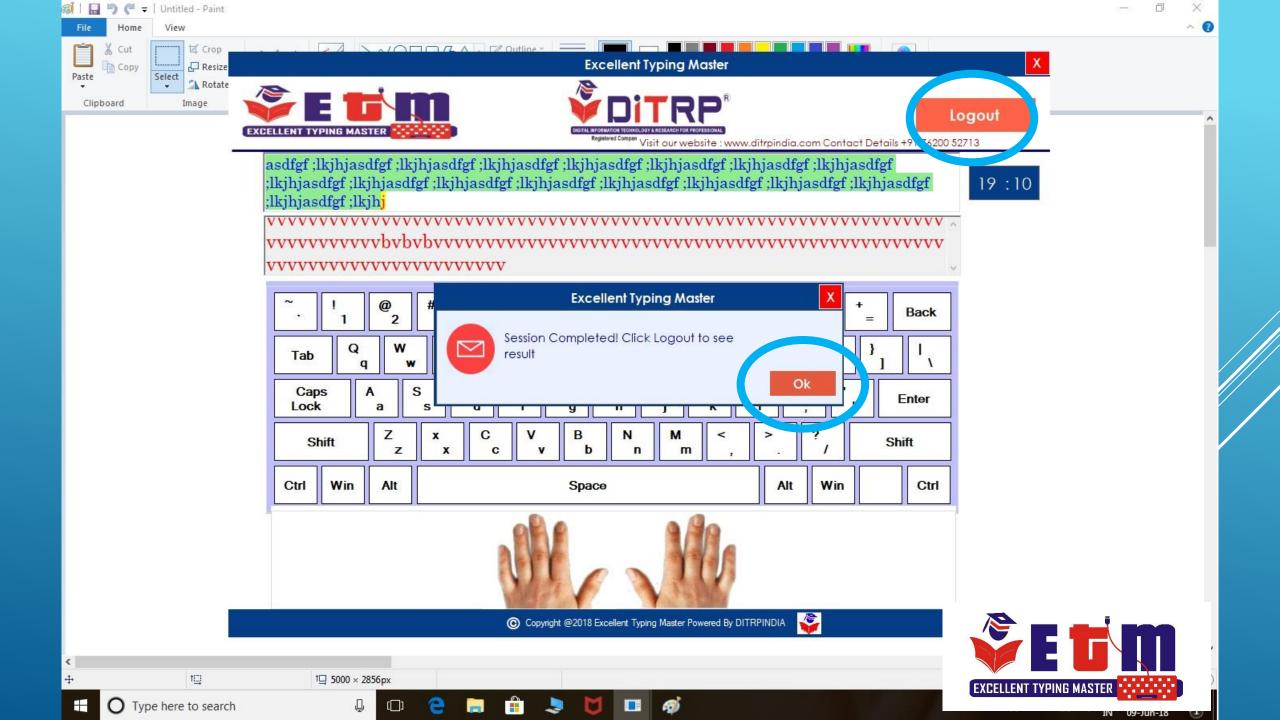

## **Excellent Typing Master**

Logout

**Start Your Typing Session** 

PRACTICE SP JON PREVIOUS SESSION RESULT

|  | Sr.No. | Student<br>Name | Chapter<br>Name | Language | Speed     | Error | Error<br>Rate | Date         | Duration |
|--|--------|-----------------|-----------------|----------|-----------|-------|---------------|--------------|----------|
|  | 1      | amzad           | English Cha     | English  | 30        | 107   | 92.24         | 04-Jun-18 6: | 00:00:18 |
|  | 2      | amzad           | English Cha     | English  | 30        | 0     | 100           | 04-Jun-18 6: | 00:00:03 |
|  | 3      | amzad           | Marathi Ch      | Marathi  | 30        | 146   | 118.16        | 04-Jun-18 6: | 00:00:09 |
|  | 4      | -ad             | English Cha     | English  | <b>30</b> | 0     | 100           | 04-Jun-18 6: | 00:00:03 |
|  | 5      | amzad           | bug             | English  | 30        | 0     | 100           | 04-Jun-18 6: | 00:00:13 |
|  | 6      | amzad           | English Cha     | English  | 30        | 96    | 100           | 04-Jun-18 6: | 00:00:59 |
|  | 7      | amzad           | English Cha     | English  | 30        | 67    | 100           | 04-Jun-18 6: | 00:00:17 |
|  | 8      | amzad           | English Cha     | English  | 30        | 0     | 100           | 04-Jun-18 7: | 00:02:00 |
|  | 9      | amzad           | Marathi Ch      | Marathi  | 30        | 0     | 100           | 04-Jun-18 7: | 00:00:15 |
|  | 10     | amzad           | Hindi Chapt     | Hindi    | 30        | 0     | 100           | 04-Jun-18 7: | 00:00:14 |
|  | 11     | amzad           | Hindi Chapt     | Hindi    | 30        | 0     | 100           | 04-Jun-18 7: | 00:01:22 |
|  | 12     | amzad           | English Cha     | English  | 30        | 0     | 100           | 04-Jun-18 8: | 00:00:04 |
|  | 13     | amzad           | exam 2          | English  | 40        | 56    | 99.52         | 04-Jun-18 8: | 00:00:16 |
|  | 14     | amzad           | exam            | English  | 30        | 2     | 90.72         | 04-Jun-18 8: | 00:00:37 |
|  | 15     | amzad           | exam            | English  | 30        | 1     | 91.75         | 04-Jun-18 8: | 00:00:18 |
|  | 16     | amzad           | exam            | English  | 30        | 8     | 9.28          | 04-Jun-18 8: | 00:02:31 |
|  | 17     | amzad           | exam22          | English  | 30        | 21    | 38.81         | 04-Jun-18 8: | 00:01:44 |
|  | 18     | amzad           | English Cha     | English  | 30        | 219   | 99.1          | 09-Jun-18 11 | 00:00:55 |