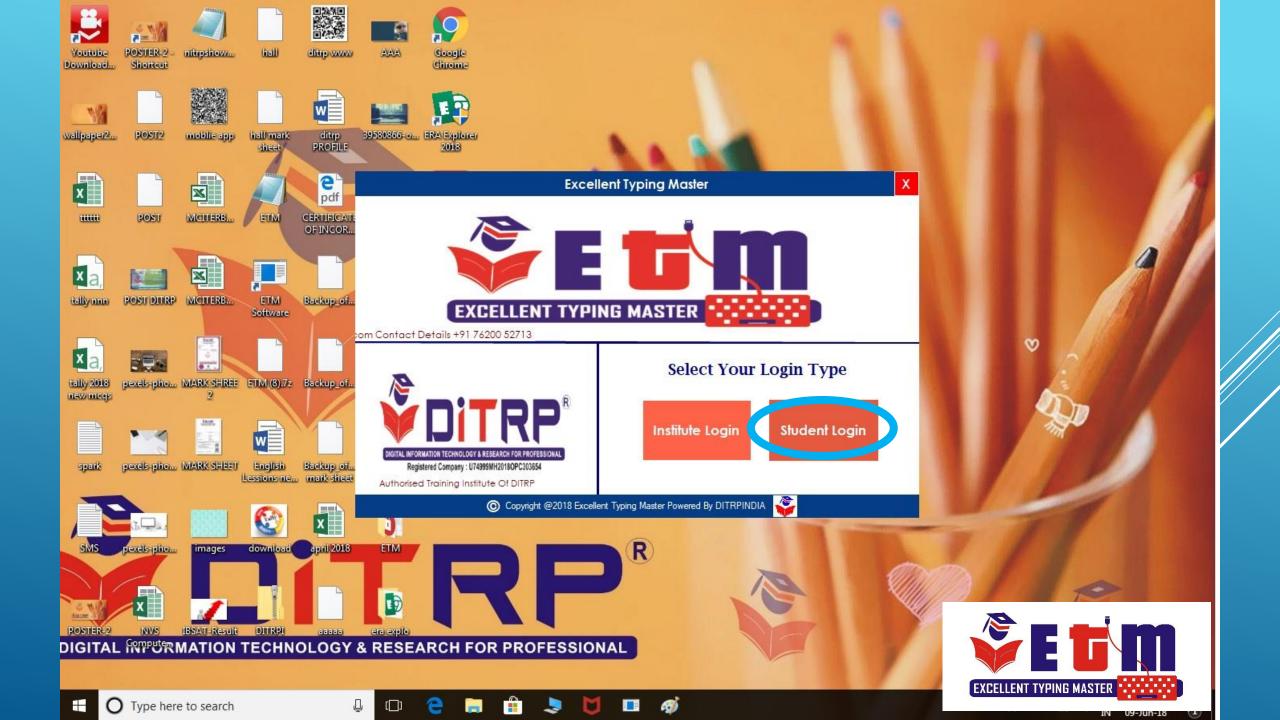

| exam 2          | English  | 40        | 56    | 99.52         | 04-Jun-18 8: | 00:00:16 |
|  | 14     | amzad           | exam            | English  | 30        | 2     | 90.72         | 04-Jun-18 8: | 00:00:37 |
|  | 15     | amzad           | exam            | English  | 30        | 1     | 91.75         | 04-Jun-18 8: | 00:00:18 |
|  | 16     | amzad           | exam            | English  | 30        | 8     | 9.28          | 04-Jun-18 8: | 00:02:31 |
|  | 17     | amzad           | exam22          | English  | 30        | 21    | 38.81         | 04-Jun-18 8: | 00:01:44 |
|  | 18     | amzad           | English Cha     | English  | 30        | 219   | 99.1          | 09-Jun-18 11 | 00:00:55 |

② 2018 ETM EXCELLENT TYPING MASTER. POWERED BY DITRP