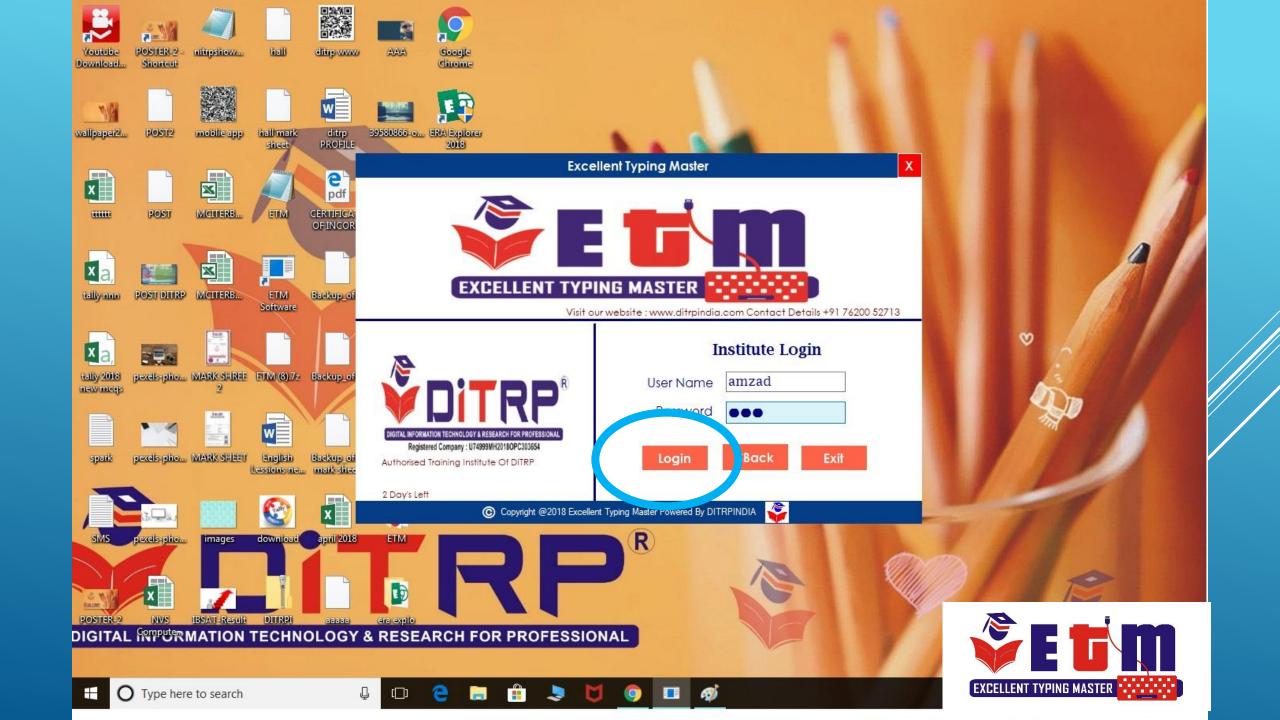

## How to use EXCELLENT TYPING MASTER

MASTER Software







































## **Excellent Typing Master**



Logout

**Start Your Typing Session** 

PRACTICE SP JON PREVIOUS SESSION RESULT

|  | Sr.No. | Student<br>Name | Chapter<br>Name | Language | Speed     | Error | Error<br>Rate | Date         | Duration |
|--|--------|-----------------|-----------------|----------|-----------|-------|---------------|--------------|----------|
|  | 1      | amzad           | English Cha     | English  | 30        | 107   | 92.24         | 04-Jun-18 6: | 00:00:18 |
|  | 2      | amzad           | English Cha     | English  | 30        | 0     | 100           | 04-Jun-18 6: | 00:00:03 |
|  | 3      | amzad           | Marathi Ch      | Marathi  | 30        | 146   | 118.16        | 04-Jun-18 6: | 00:00:09 |
|  | 4      | -ad             | Englis