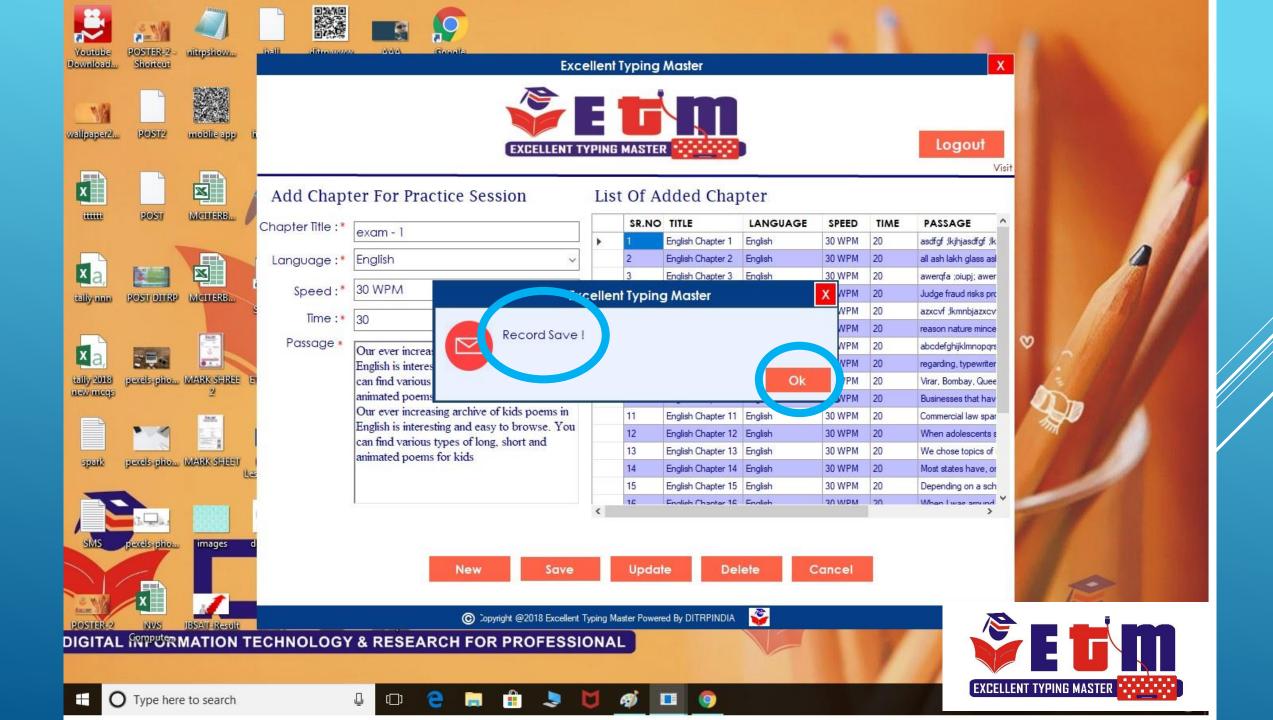

| exam 2          | English  | 40        | 56    | 99.52         | 04-Jun-18 8: | 00:00:16 |
|  | 14     | amzad           | exam            | English  | 30        | 2     | 90.72         | 04-Jun-18 8: | 00:00:37 |
|  | 15     | amzad           | exam            | English  | 30        | 1     | 91.75         | 04-Jun-18 8: | 00:00:18 |
|  | 16     | amzad           | exam            | English  | 30        | 8     | 9.28          | 04-Jun-18 8: | 00:02:31 |
|  | 17     | amzad           | exam22          | English  | 30        | 21    | 38.81         | 04-Jun-18 8: | 00:01:44 |
|  | 18     | amzad           | English Cha     | English  | 30        | 219   | 99.1          | 09-Jun-18 11 | 00:00:55 |

② 2018 ETM EXCELLENT TYPING MASTER. POWERED BY DITRP