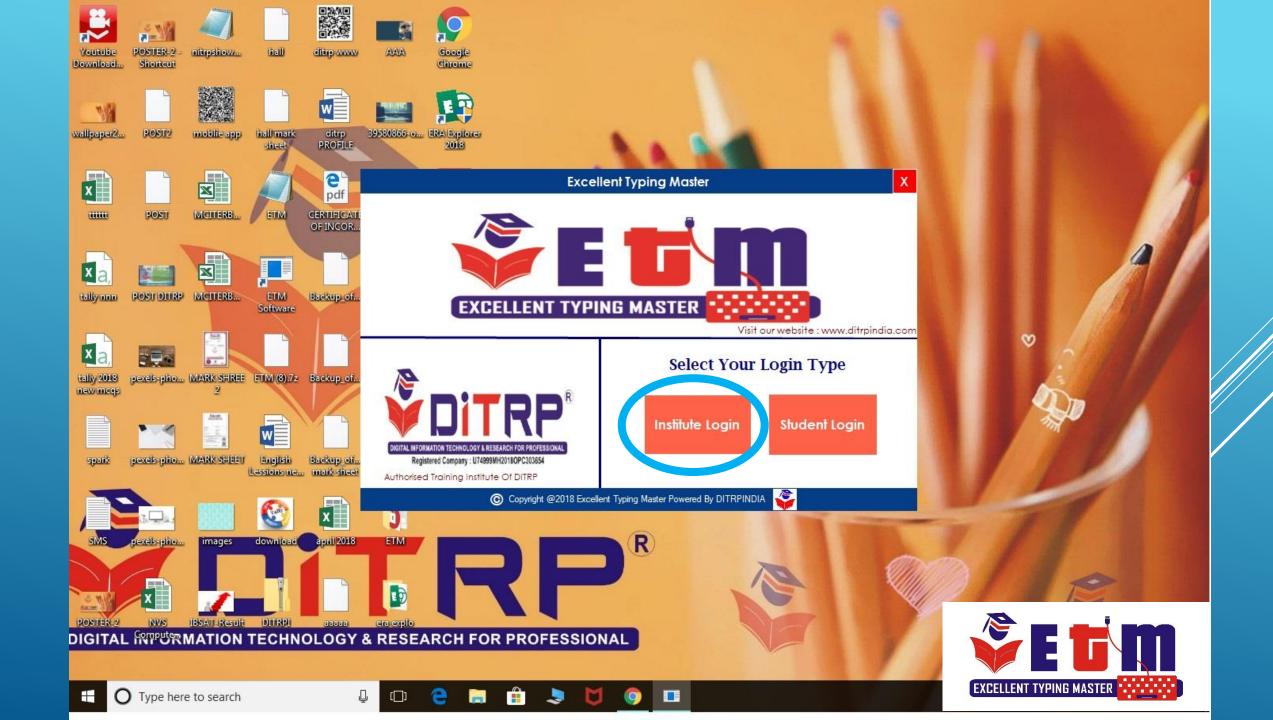

## How to use EXCELLENT TYPING MASTER

MASTER Software







































## **Excellent Typing Master**



Logout

**Start Your Typing Session** 

PRACTICE SP JON PREVIOUS SESSION RESULT

|  | Sr.No. | Student<br>Name | Chapter<br>Name | Language | Speed     | Error | Error<br>Rate | Date         | Duration |
|--|--------|-----------------|-----------------|----------|-----------|-------|---------------|--------------|----------|
|  | 1      | amzad           | English Cha     | English  | 30        | 107   | 92.24         | 04-Jun-18 6: | 00:00:18 |
|  | 2      | amzad           | English Cha     | English  | 30        | 0     | 100           | 04-Jun-18 6: | 00:00:03 |
|  | 3      | amzad           | Marathi Ch      | Marathi  | 30        | 146   | 118.16        | 04-Jun-18 6: | 00:00:09 |
|  | 4      | -ad             | En