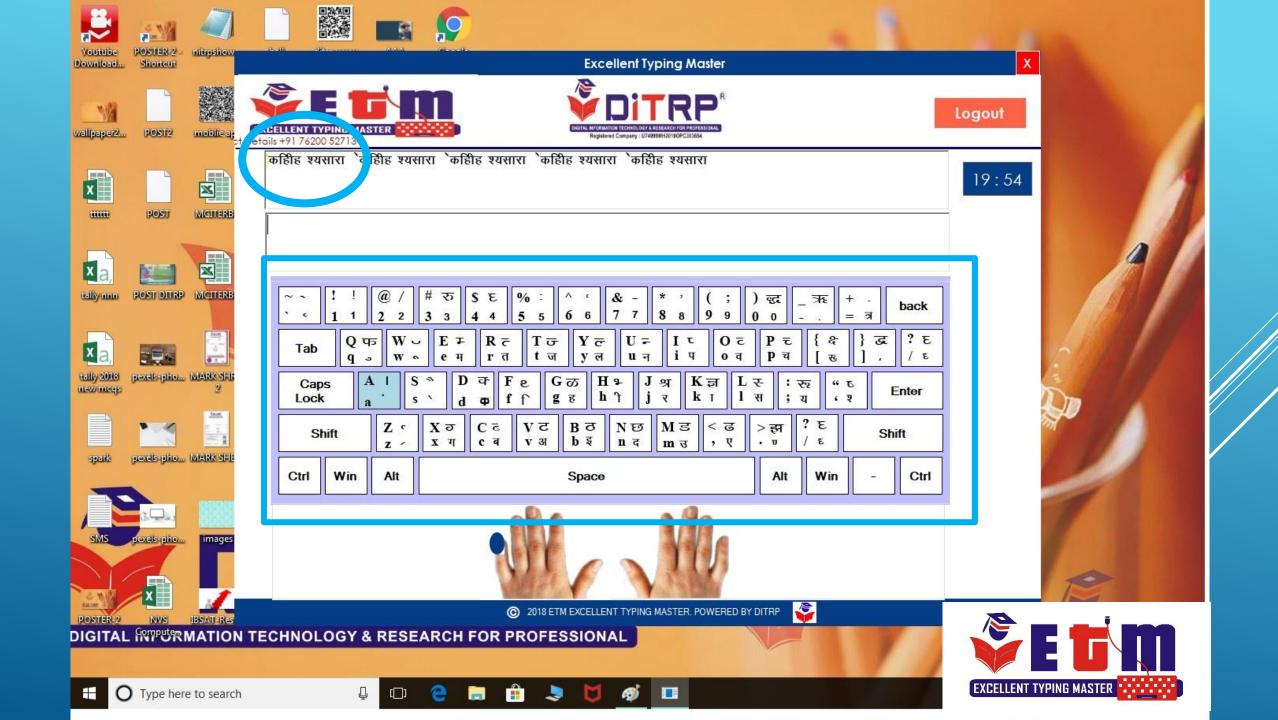

## How to use EXCELLENT TYPING MASTER

MASTER Software







































## **Excellent Typing Master**



Logout

**Start Your Typing Session** 

PRACTICE SP JON PREVIOUS SESSION RESULT

|  | Sr.No. | Student<br>Name | Chapter<br>Name | Language | Speed     | Error | Error<br>Rate | Date         | Duration |
|--|--------|-----------------|-----------------|----------|-----------|-------|---------------|--------------|----------|
|  | 1      | amzad           | English Cha     | English  | 30        | 107   | 92.24         | 04-Jun-18 6: | 00:00:18 |
|  | 2      | amzad           | English Cha     | English  | 30        | 0     | 100           | 04-Jun-18 6: | 00:00:03 |
|  | 3      | amzad           | Marathi Ch      | Marathi  | 30        | 146   | 118.16        | 04-Jun-18 6: | 00:00:09 |
|  | 4      | -ad             | English Cha     | English  | <b>30