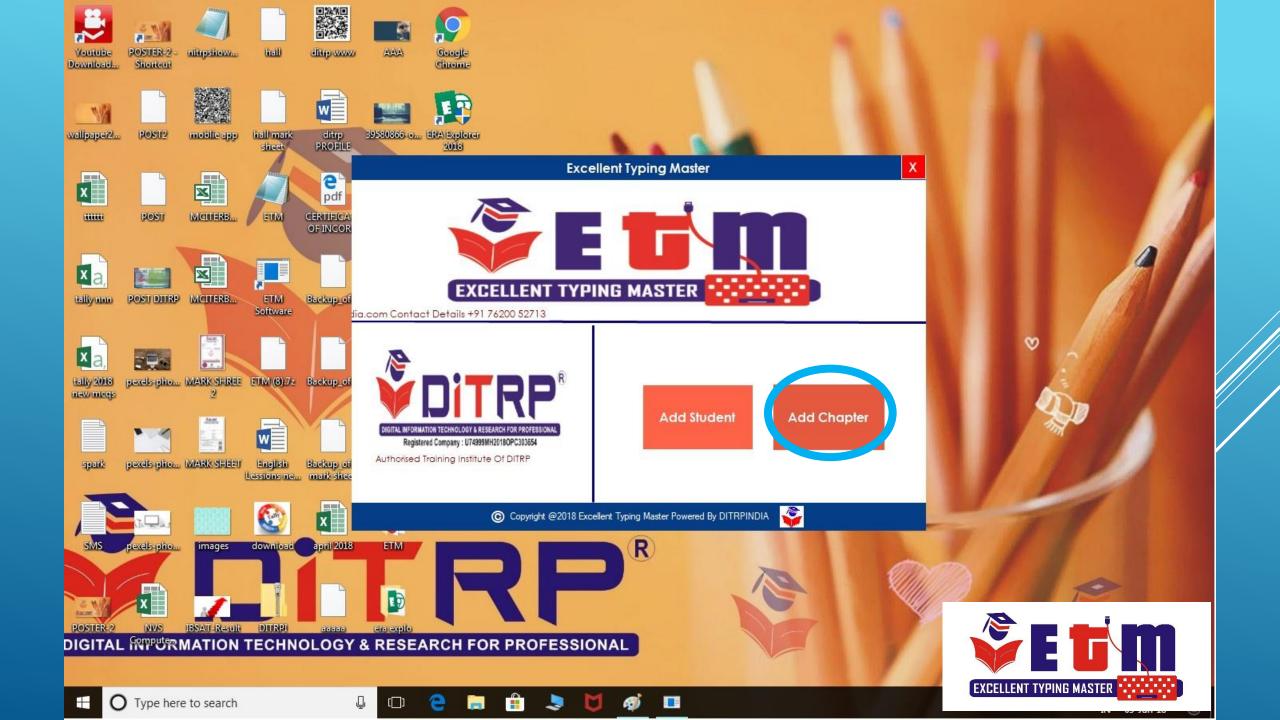

amzad           | exam 2          | English  | 40        | 56    | 99.52         | 04-Jun-18 8: | 00:00:16 |
|  | 14     | amzad           | exam            | English  | 30        | 2     | 90.72         | 04-Jun-18 8: | 00:00:37 |
|  | 15     | amzad           | exam            | English  | 30        | 1     | 91.75         | 04-Jun-18 8: | 00:00:18 |
|  | 16     | amzad           | exam            | English  | 30        | 8     | 9.28          | 04-Jun-18 8: | 00:02:31 |
|  | 17     | amzad           | exam22          | English  | 30        | 21    | 38.81         | 04-Jun-18 8: | 00:01:44 |
|  | 18     | amzad           | English Cha     | English  | 30        | 219   | 99.1          | 09-Jun-18 11 | 00:00:55 |

② 2018 ETM EXCELLENT TYPING MASTER. POWERED BY DITRP