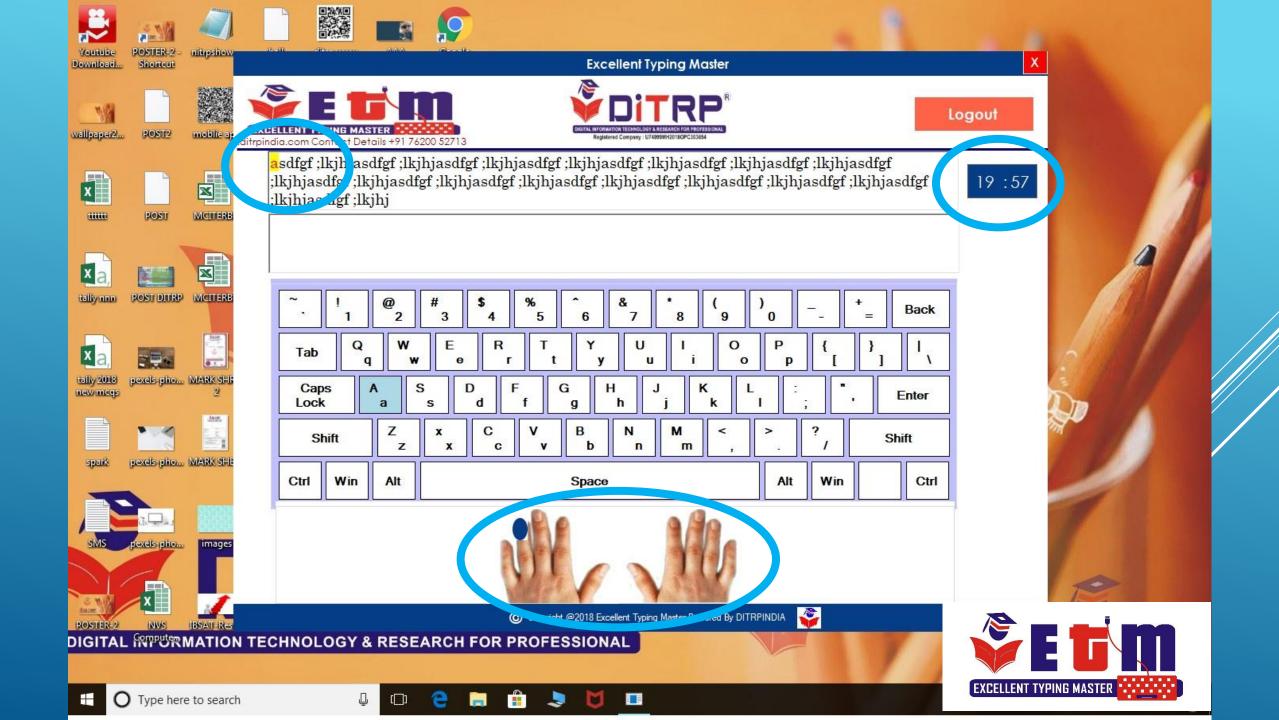

## **Excellent Typing Master**

Logout

**Start Your Typing Session** 

PRACTICE SP JON PREVIOUS SESSION RESULT

|  | Sr.No. | Student<br>Name | Chapter<br>Name | Language | Speed     | Error | Error<br>Rate | Date         | Duration |
|--|--------|-----------------|-----------------|----------|-----------|-------|---------------|--------------|----------|
|  | 1      | amzad           | English Cha     | English  | 30        | 107   | 92.24         | 04-Jun-18 6: | 00:00:18 |
|  | 2      | amzad           | English Cha     | English  | 30        | 0     | 100           | 04-Jun-18 6: | 00:00:03 |
|  | 3      | amzad           | Marathi Ch      | Marathi  | 30        | 146   | 118.16        | 04-Jun-18 6: | 00:00:09 |
|  | 4      | -ad             | English Cha     | English  | <b>30</b> | 0     | 100           | 04-Jun-18 6: | 00:00:03 |
|  | 5      | amzad           | bug             | English  | 30        | 0     | 100           | 04-Jun-18 6: | 00:00:13 |
|  | 6      | amzad           | English Cha     | English  | 30        | 96    | 100           | 04-Jun-18 6: | 00:00:59 |
|  | 7      | amzad           | English Cha     | English  | 30        | 67    | 100           | 04-Jun-18 6: | 00:00:17 |
|  | 8      | amzad           | English Cha     | English  | 30        | 0     | 100           | 04-Jun-18 7: | 00:02:00 |
|  | 9      | amzad           | Marathi Ch      | Marathi  | 30        | 0     | 100           | 04-Jun-18 7: | 00:00:15 |
|  | 10     | amzad           | Hindi Chapt     | Hindi    | 30        | 0     | 100           | 04-Jun-18 7: | 00:00:14 |
|  | 11     | amzad           | Hindi Chapt     | Hindi    | 30        | 0     | 100           | 04-Jun-18 7: | 00:01:22 |
|  | 12     | amzad           | English Cha     | English  | 30        | 0     | 100           | 04-Jun-18 8: | 00:00:04 |
|  | 13     | amzad           | exam 2          | English  | 40        | 56    | 99.52         | 04-Jun-18 8: | 00:00:16 |
|  | 14     | amzad           | exam            | English  | 30        | 2     | 90.72         | 04-Jun-18 8: | 00:00:37 |
|  | 15     | amzad           | exam            | English  | 30        | 1     | 91.75         | 04-Jun-18 8: | 00:00:18 |
|  | 16     | amzad           | exam            | English  | 30        | 8     | 9.28          | 04-Jun-18 8: | 00:02:31 |
|  | 17     | amzad           | exam22          | English  | 30        | 21    | 38.81         | 04-Jun-18 8: | 00:01:44 |
|  | 18     | amzad           | English Cha     | English  | 30        | 219   | 99.1          | 09-Jun-18 11 | 00:00:55 |