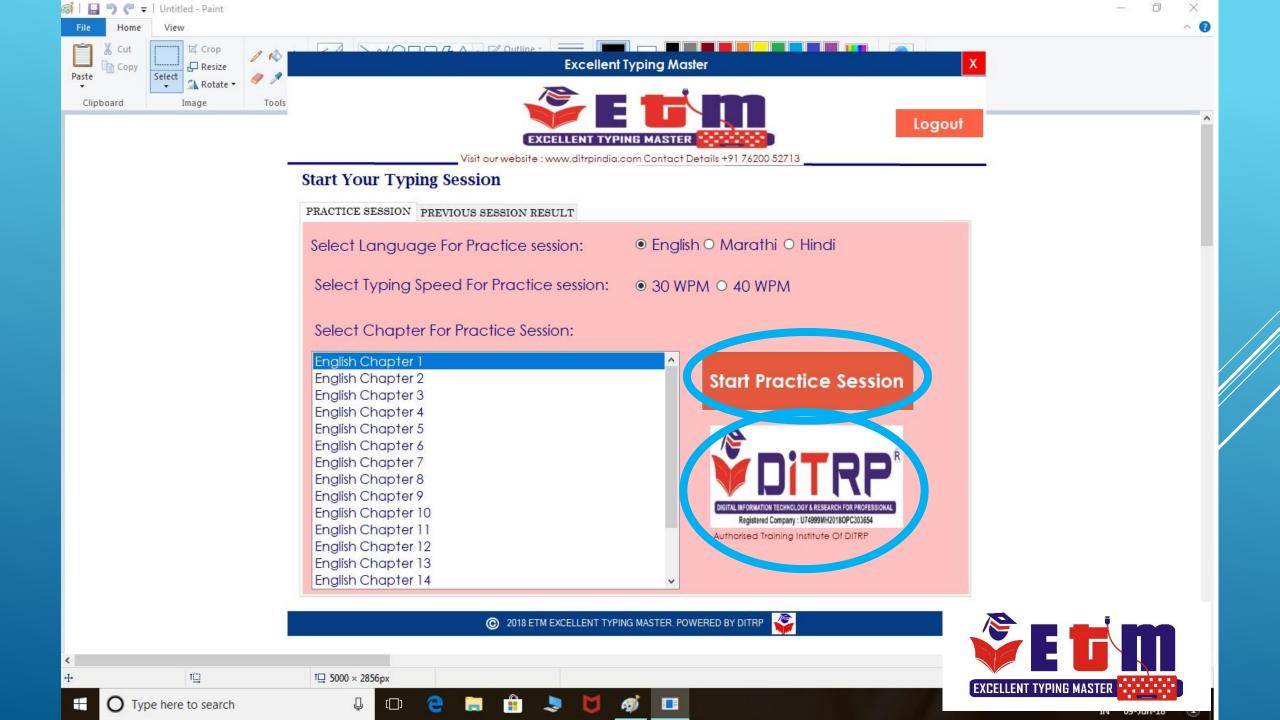

## **Excellent Typing Master**

Logout

**Start Your Typing Session** 

PRACTICE SP JON PREVIOUS SESSION RESULT

|  | Sr.No. | Student<br>Name | Chapter<br>Name | Language | Speed     | Error | Error<br>Rate | Date         | Duration |
|--|--------|-----------------|-----------------|----------|-----------|-------|---------------|--------------|----------|
|  | 1      | amzad           | English Cha     | English  | 30        | 107   | 92.24         | 04-Jun-18 6: | 00:00:18 |
|  | 2      | amzad           | English Cha     | English  | 30        | 0     | 100           | 04-Jun-18 6: | 00:00:03 |
|  | 3      | amzad           | Marathi Ch      | Marathi  | 30        | 146   | 118.16        | 04-Jun-18 6: | 00:00:09 |
|  | 4      | -ad             | English Cha     | English  | <b>30</b> | 0     | 100           | 04-Jun-18 6: | 00:00:03 |
|  | 5      | amzad           | bug             | English  | 30        | 0     | 100           | 04-Jun-18 6: | 00:00:13 |
|  | 6      | amzad           | English Cha     | English  | 30        | 96    | 100           | 04-Jun-18 6: | 00:00:59 |
|  | 7      | amzad           | English Cha     | English  | 30        | 67    | 100           | 04-Jun-18 6: | 00:00:17 |
|  | 8      | amzad           | English Cha     | English  | 30        | 0     | 100           | 04-Jun-18 7: | 00:02:00 |
|  | 9      | amzad           | Marathi Ch      | Marathi  | 30        | 0     | 100           | 04-Jun-18 7: | 00:00:15 |
|  | 10     | amzad           | Hindi Chapt     | Hindi    | 30        | 0     | 100           | 04-Jun-18 7: | 00:00:14 |
|  | 11     | amzad           | Hindi Chapt     | Hindi    | 30        | 0     | 100           | 04-Jun-18 7: | 00:01:22 |
|  | 12     | amzad           | English Cha     | English  | 30        | 0     | 100           | 04-Jun-18 8: | 00:00:04 |
|  | 13     | amzad           | exam 2          | English  | 40        | 56    | 99.52         | 04-Jun-18 8: | 00:00:16 |
|  | 14     | amzad           | exam            | English  | 30        | 2     | 90.72         | 04-Jun-18 8: | 00:00:37 |
|  | 15     | amzad           | exam            | English  | 30        | 1     | 91.75         | 04-Jun-18 8: | 00:00:18 |
|  | 16     | amzad           | exam            | English  | 30        | 8     | 9.28          | 04-Jun-18 8: | 00:02:31 |
|  | 17     | amzad           | exam22          | English  | 30        | 21    | 38.81         | 04-Jun-18 8: | 00:01:44 |
|  | 18     | amzad           | English Cha     | English  | 30        | 219   | 99.1          | 09-Jun-18 11 | 00:00:55 |