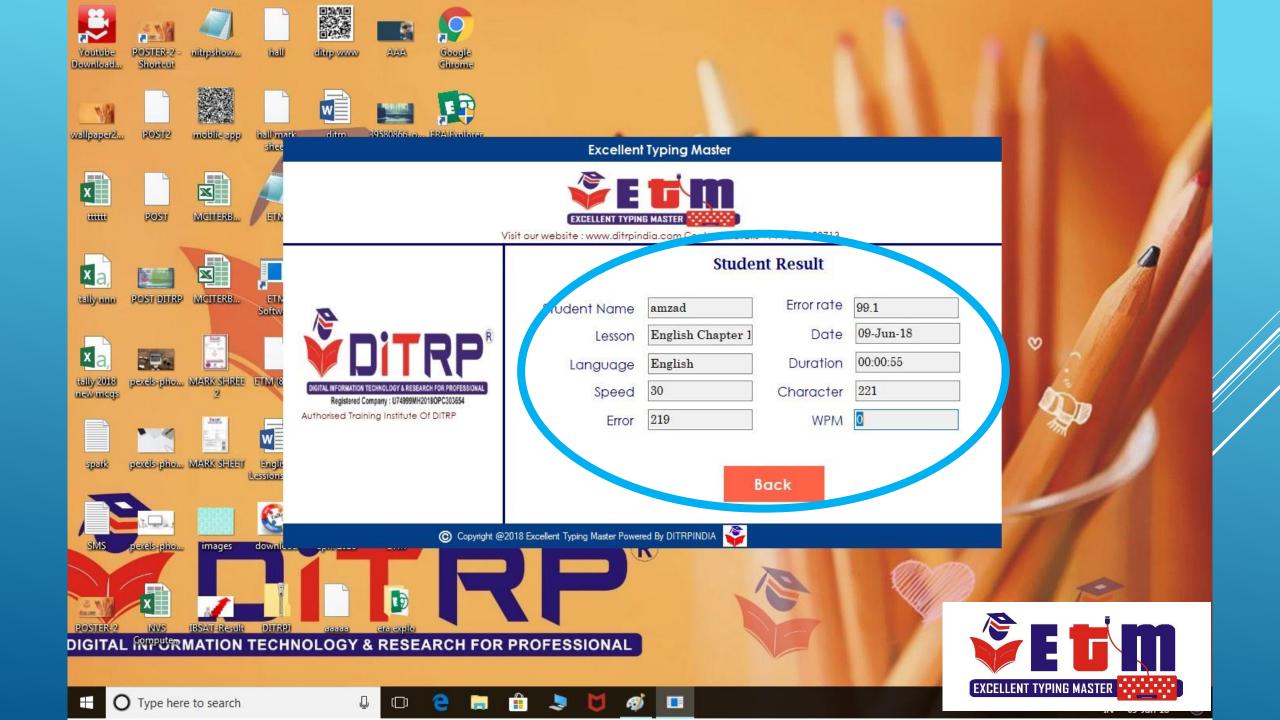

## **Excellent Typing Master**

Logout

**Start Your Typing Session** 

PRACTICE SP JON PREVIOUS SESSION RESULT

|  | Sr.No. | Student<br>Name | Chapter<br>Name | Language | Speed     | Error | Error<br>Rate | Date         | Duration |
|--|--------|-----------------|-----------------|----------|-----------|-------|---------------|--------------|----------|
|  | 1      | amzad           | English Cha     | English  | 30        | 107   | 92.24         | 04-Jun-18 6: | 00:00:18 |
|  | 2      | amzad           | English Cha     | English  | 30        | 0     | 100           | 04-Jun-18 6: | 00:00:03 |
|  | 3      | amzad           | Marathi Ch      | Marathi  | 30        | 146   | 118.16        | 04-Jun-18 6: | 00:00:09 |
|  | 4      | -ad             | English Cha     | English  | <b>30</b> | 0     | 100           | 04-Jun-18 6: | 00:00:03 |
|  | 5      | amzad           | bug             | English  | 30        | 0     | 100           | 04-Jun-18 6: | 00:00:13 |
|  | 6      | amzad           | English Cha     | English  | 30        | 96    | 100           | 04-Jun-18 6: | 00:00:59 |
|  | 7      | amzad           | English Cha     | English  | 30        | 67    | 100           | 04-Jun-18 6: | 00:00:17 |
|  | 8      | amzad           | English Cha     | English  | 30        | 0     | 100           | 04-Jun-18 7: | 00:02:00 |
|  | 9      | amzad           | Marathi Ch      | Marathi  | 30        | 0     | 100           | 04-Jun-18 7: | 00:00:15 |
|  | 10     | amzad           | Hindi Chapt     | Hindi    | 30        | 0     | 100           | 04-Jun-18 7: | 00:00:14 |
|  | 11     | amzad           | Hindi Chapt     | Hindi    | 30        | 0     | 100           | 04-Jun-18 7: | 00:01:22 |
|  | 12     | amzad           | English Cha     | English  | 30        | 0     | 100           | 04-Jun-18 8: | 00:00:04 |
|  | 13     | amzad           | exam 2          | English  | 40        | 56    | 99.52         | 04-Jun-18 8: | 00:00:16 |
|  | 14     | amzad           | exam            | English  | 30        | 2     | 90.72         | 04-Jun-18 8: | 00:00:37 |
|  | 15     | amzad           | exam            | English  | 30        | 1     | 91.75         | 04-Jun-18 8: | 00:00:18 |
|  | 16     | amzad           | exam            | English  | 30        | 8     | 9.28          | 04-Jun-18 8: | 00:02:31 |
|  | 17     | amzad           | exam22          | English  | 30        | 21    | 38.81         | 04-Jun-18 8: | 00:01:44 |
|  | 18     | amzad           | English Cha     | English  | 30        | 219   | 99.1          | 09-Jun-18 11 | 00:00:55 |