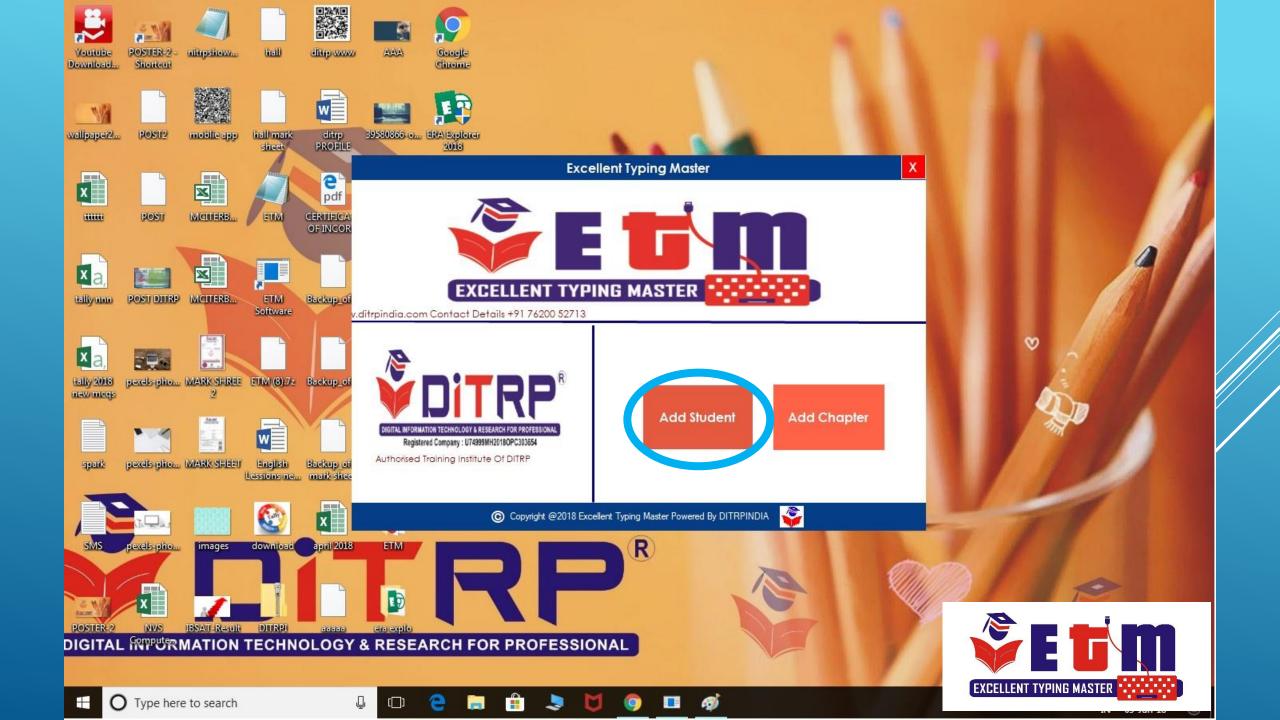

## How to use EXCELLENT TYPING MASTER

MASTER Software







































## **Excellent Typing Master**



Logout

**Start Your Typing Session** 

PRACTICE SP JON PREVIOUS SESSION RESULT

|  | Sr.No. | Student<br>Name | Chapter<br>Name | Language | Speed     | Error | Error<br>Rate | Date         | Duration |
|--|--------|-----------------|-----------------|----------|-----------|-------|---------------|--------------|----------|
|  | 1      | amzad           | English Cha     | English  | 30        | 107   | 92.24         | 04-Jun-18 6: | 00:00:18 |
|  | 2      | amzad           | English Cha     | English  | 30        | 0     | 100           | 04-Jun-18 6: | 00:00:03 |
|  | 3      | amzad           | Marathi Ch      | Marathi  | 30        | 146   | 118.16        | 04-Jun-18 6: | 00:00:09 |
|  | 4      | -ad             | English