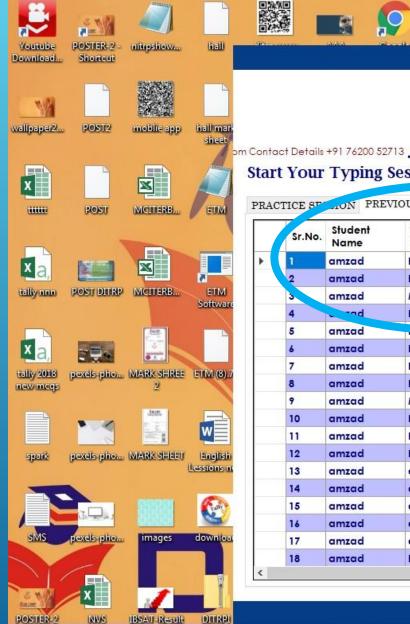

## **Excellent Typing Master**

Logout

**Start Your Typing Session** 

PRACTICE SP JON PREVIOUS SESSION RESULT

|  | Sr.No. | Student<br>Name | Chapter<br>Name | Language | Speed     | Error | Error<br>Rate | Date         | Duration |
|--|--------|-----------------|-----------------|----------|-----------|-------|---------------|--------------|----------|
|  | 1      | amzad           | English Cha     | English  | 30        | 107   | 92.24         | 04-Jun-18 6: | 00:00:18 |
|  | 2      | amzad           | English Cha     | English  | 30        | 0     | 100           | 04-Jun-18 6: | 00:00:03 |
|  | 3      | amzad           | Marathi Ch      | Marathi  | 30        | 146   | 118.16        | 04-Jun-18 6: | 00:00:09 |
|  | 4      | -ad             | English Cha     | English  | <b>30</b> | 0     | 100           | 04-Jun-18 6: | 00:00:03 |
|  | 5      | amzad           | bug             | English  | 30        | 0     | 100           | 04-Jun-18 6: | 00:00:13 |
|  | 6      | amzad           | English Cha     | English  | 30        | 96    | 100           | 04-Jun-18 6: | 00:00:59 |
|  | 7      | amzad           | English Cha     | English  | 30        | 67    | 100           | 04-Jun-18 6: | 00:00:17 |
|  | 8      | amzad           | English Cha     | English  | 30        | 0     | 100           | 04-Jun-18 7: | 00:02:00 |
|  | 9      | amzad           | Marathi Ch      | Marathi  | 30        | 0     | 100           | 04-Jun-18 7: | 00:00:15 |
|  | 10     | amzad           | Hindi Chapt     | Hindi    | 30        | 0     | 100           | 04-Jun-18 7: | 00:00:14 |
|  | 11     | amzad           | Hindi Chapt     | Hindi    | 30        | 0     | 100           | 04-Jun-18 7: | 00:01:22 |
|  | 12     | amzad           | English Cha     | English  | 30        | 0     | 100           | 04-Jun-18 8: | 00:00:04 |
|  | 13     | amzad           | exam 2          | English  | 40        | 56    | 99.52         | 04-Jun-18 8: | 00:00:16 |
|  | 14     | amzad           | exam            | English  | 30        | 2     | 90.72         | 04-Jun-18 8: | 00:00:37 |
|  | 15     | amzad           | exam            | English  | 30        | 1     | 91.75         | 04-Jun-18 8: | 00:00:18 |
|  | 16     | amzad           | exam            | English  | 30        | 8     | 9.28          | 04-Jun-18 8: | 00:02:31 |
|  | 17     | amzad           | exam22          | English  | 30        | 21    | 38.81         | 04-Jun-18 8: | 00:01:44 |
|  | 18     | amzad           | English Cha     | English  | 30        | 219   | 99.1          | 09-Jun-18 11 | 00:00:55 |