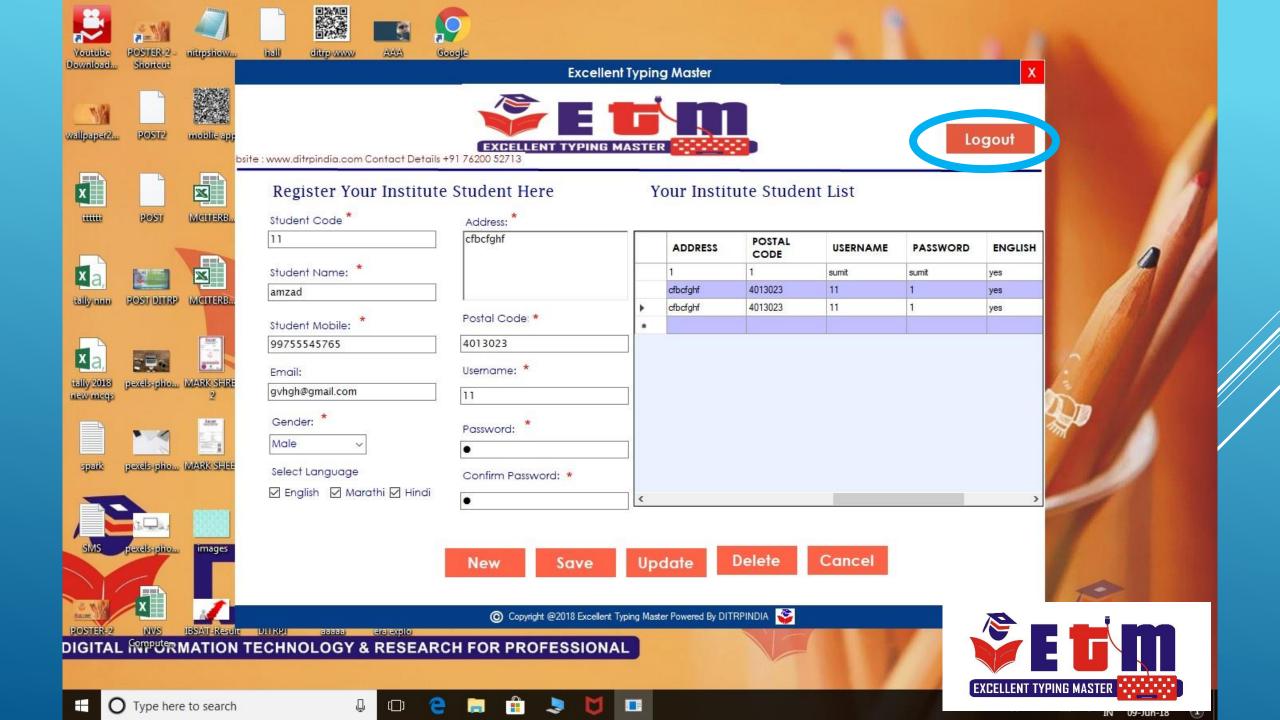

## How to use EXCELLENT TYPING MASTER

MASTER Software







































## **Excellent Typing Master**



Logout

**Start Your Typing Session** 

PRACTICE SP JON PREVIOUS SESSION RESULT

|  | Sr.No. | Student<br>Name | Chapter<br>Name | Language | Speed     | Error | Error<br>Rate | Date         | Duration |
|--|--------|-----------------|-----------------|----------|-----------|-------|---------------|--------------|----------|
|  | 1      | amzad           | English Cha     | English  | 30        | 107   | 92.24         | 04-Jun-18 6: | 00:00:18 |
|  | 2      | amzad           | English Cha     | English  | 30        | 0     | 100           | 04-Jun-18 6: | 00:00:03 |
|  | 3      | amzad           | Marathi Ch      | Marathi  | 30        | 146   | 118.16        | 04-Jun-18 6: | 00:00:09 |
|  | 4      | -ad             | English Cha