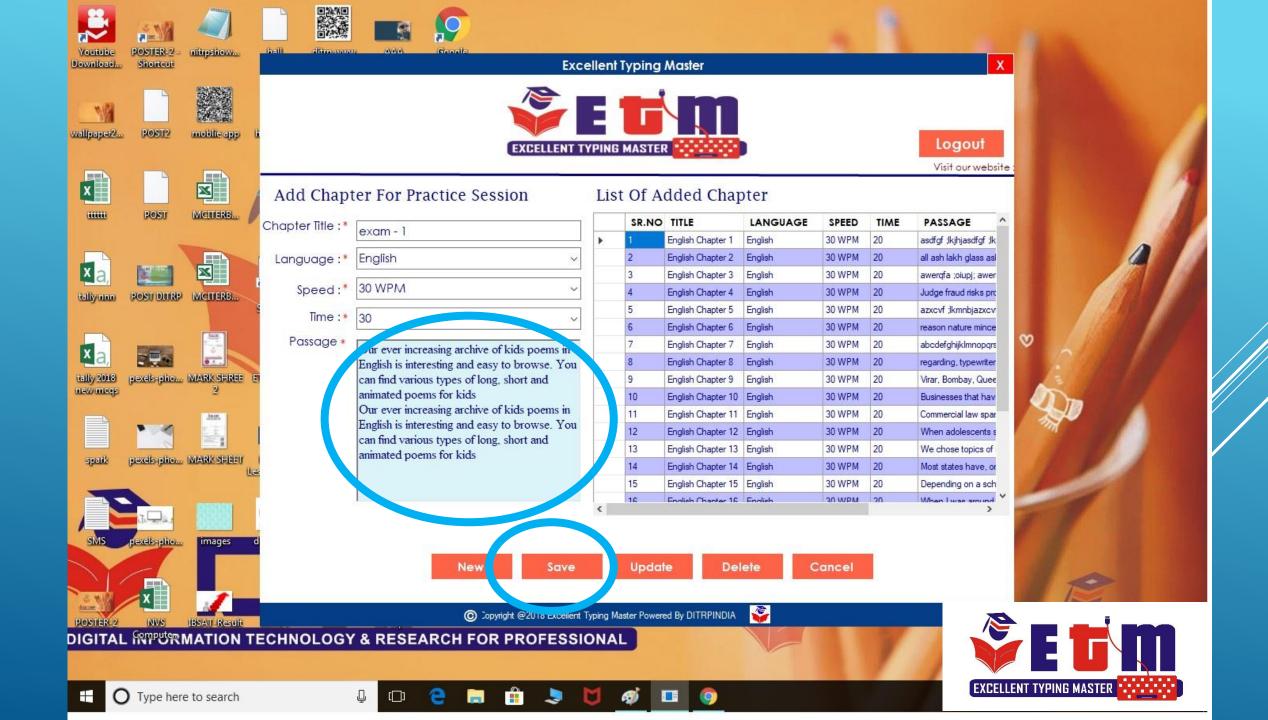

ad           | exam 2          | English  | 40        | 56    | 99.52         | 04-Jun-18 8: | 00:00:16 |
|  | 14     | amzad           | exam            | English  | 30        | 2     | 90.72         | 04-Jun-18 8: | 00:00:37 |
|  | 15     | amzad           | exam            | English  | 30        | 1     | 91.75         | 04-Jun-18 8: | 00:00:18 |
|  | 16     | amzad           | exam            | English  | 30        | 8     | 9.28          | 04-Jun-18 8: | 00:02:31 |
|  | 17     | amzad           | exam22          | English  | 30        | 21    | 38.81         | 04-Jun-18 8: | 00:01:44 |
|  | 18     | amzad           | English Cha     | English  | 30        | 219   | 99.1          | 09-Jun-18 11 | 00:00:55 |

② 2018 ETM EXCELLENT TYPING MASTER. POWERED BY DITRP