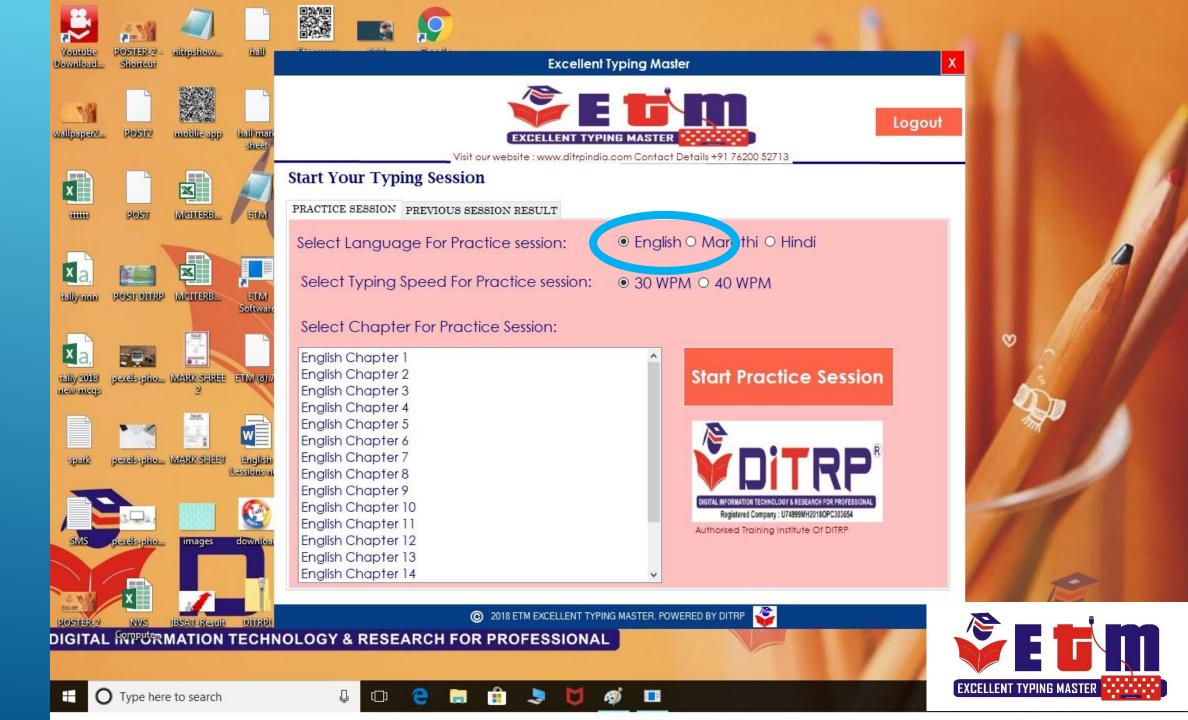

## **Excellent Typing Master**

Logout

**Start Your Typing Session** 

PRACTICE SP JON PREVIOUS SESSION RESULT

|  | Sr.No. | Student<br>Name | Chapter<br>Name | Language | Speed     | Error | Error<br>Rate | Date         | Duration |
|--|--------|-----------------|-----------------|----------|-----------|-------|---------------|--------------|----------|
|  | 1      | amzad           | English Cha     | English  | 30        | 107   | 92.24         | 04-Jun-18 6: | 00:00:18 |
|  | 2      | amzad           | English Cha     | English  | 30        | 0     | 100           | 04-Jun-18 6: | 00:00:03 |
|  | 3      | amzad           | Marathi Ch      | Marathi  | 30        | 146   | 118.16        | 04-Jun-18 6: | 00:00:09 |
|  | 4      | -ad             | English Cha     | English  | <b>30</b> | 0     | 100           | 04-Jun-18 6: | 00:00:03 |
|  | 5      | amzad           | bug             | English  | 30        | 0     | 100           | 04-Jun-18 6: | 00:00:13 |
|  | 6      | amzad           | English Cha     | English  | 30        | 96    | 100           | 04-Jun-18 6: | 00:00:59 |
|  | 7      | amzad           | English Cha     | English  | 30        | 67    | 100           | 04-Jun-18 6: | 00:00:17 |
|  | 8      | amzad           | English Cha     | English  | 30        | 0     | 100           | 04-Jun-18 7: | 00:02:00 |
|  | 9      | amzad           | Marathi Ch      | Marathi  | 30        | 0     | 100           | 04-Jun-18 7: | 00:00:15 |
|  | 10     | amzad           | Hindi Chapt     | Hindi    | 30        | 0     | 100           | 04-Jun-18 7: | 00:00:14 |
|  | 11     | amzad           | Hindi Chapt     | Hindi    | 30        | 0     | 100           | 04-Jun-18 7: | 00:01:22 |
|  | 12     | amzad           | English Cha     | English  | 30        | 0     | 100           | 04-Jun-18 8: | 00:00:04 |
|  | 13     | amzad           | exam 2          | English  | 40        | 56    | 99.52         | 04-Jun-18 8: | 00:00:16 |
|  | 14     | amzad           | exam            | English  | 30        | 2     | 90.72         | 04-Jun-18 8: | 00:00:37 |
|  | 15     | amzad           | exam            | English  | 30        | 1     | 91.75         | 04-Jun-18 8: | 00:00:18 |
|  | 16     | amzad           | exam            | English  | 30        | 8     | 9.28          | 04-Jun-18 8: | 00:02:31 |
|  | 17     | amzad           | exam22          | English  | 30        | 21    | 38.81         | 04-Jun-18 8: | 00:01:44 |
|  | 18     | amzad           | English Cha     | English  | 30        | 219   | 99.1          | 09-Jun-18 11 | 00:00:55 |