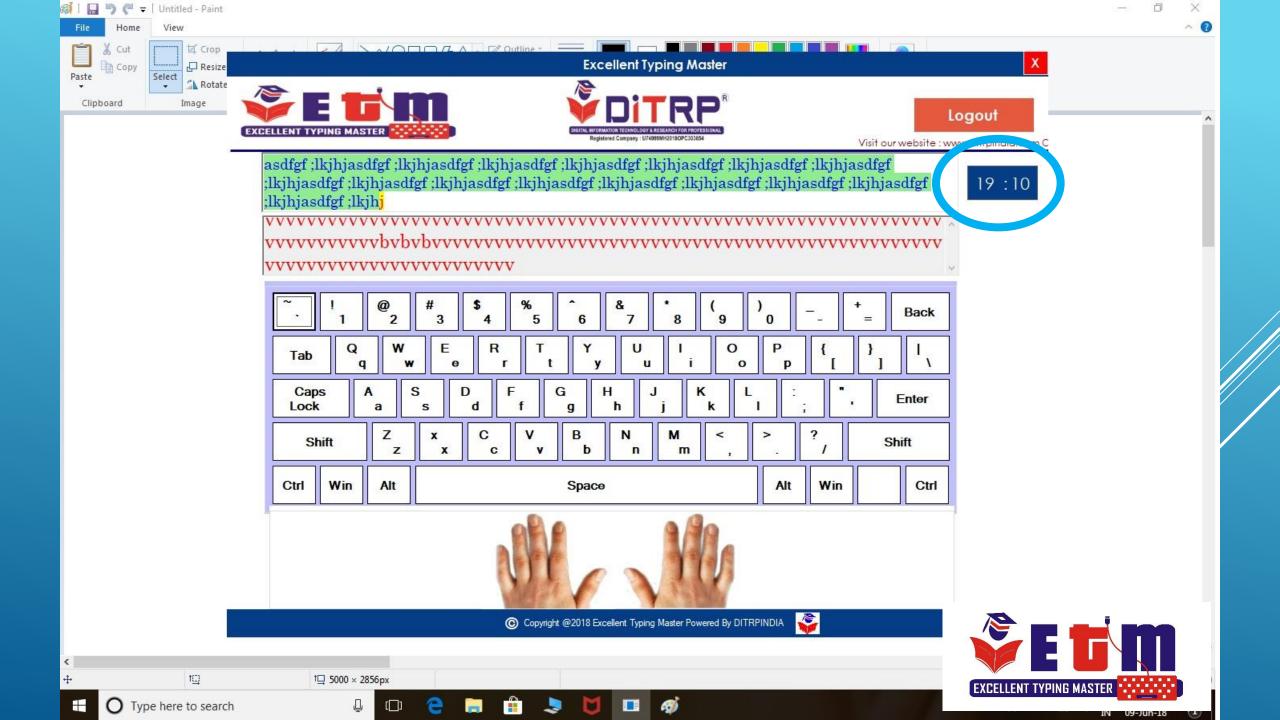

## **Excellent Typing Master**

Logout

**Start Your Typing Session** 

PRACTICE SP JON PREVIOUS SESSION RESULT

|  | Sr.No. | Student<br>Name | Chapter<br>Name | Language | Speed     | Error | Error<br>Rate | Date         | Duration |
|--|--------|-----------------|-----------------|----------|-----------|-------|---------------|--------------|----------|
|  | 1      | amzad           | English Cha     | English  | 30        | 107   | 92.24         | 04-Jun-18 6: | 00:00:18 |
|  | 2      | amzad           | English Cha     | English  | 30        | 0     | 100           | 04-Jun-18 6: | 00:00:03 |
|  | 3      | amzad           | Marathi Ch      | Marathi  | 30        | 146   | 118.16        | 04-Jun-18 6: | 00:00:09 |
|  | 4      | -ad             | English Cha     | English  | <b>30</b> | 0     | 100           | 04-Jun-18 6: | 00:00:03 |
|  | 5      | amzad           | bug             | English  | 30        | 0     | 100           | 04-Jun-18 6: | 00:00:13 |
|  | 6      | amzad           | English Cha     | English  | 30        | 96    | 100           | 04-Jun-18 6: | 00:00:59 |
|  | 7      | amzad           | English Cha     | English  | 30        | 67    | 100           | 04-Jun-18 6: | 00:00:17 |
|  | 8      | amzad           | English Cha     | English  | 30        | 0     | 100           | 04-Jun-18 7: | 00:02:00 |
|  | 9      | amzad           | Marathi Ch      | Marathi  | 30        | 0     | 100           | 04-Jun-18 7: | 00:00:15 |
|  | 10     | amzad           | Hindi Chapt     | Hindi    | 30        | 0     | 100           | 04-Jun-18 7: | 00:00:14 |
|  | 11     | amzad           | Hindi Chapt     | Hindi    | 30        | 0     | 100           | 04-Jun-18 7: | 00:01:22 |
|  | 12     | amzad           | English Cha     | English  | 30        | 0     | 100           | 04-Jun-18 8: | 00:00:04 |
|  | 13     | amzad           | exam 2          | English  | 40        | 56    | 99.52         | 04-Jun-18 8: | 00:00:16 |
|  | 14     | amzad           | exam            | English  | 30        | 2     | 90.72         | 04-Jun-18 8: | 00:00:37 |
|  | 15     | amzad           | exam            | English  | 30        | 1     | 91.75         | 04-Jun-18 8: | 00:00:18 |
|  | 16     | amzad           | exam            | English  | 30        | 8     | 9.28          | 04-Jun-18 8: | 00:02:31 |
|  | 17     | amzad           | exam22          | English  | 30        | 21    | 38.81         | 04-Jun-18 8: | 00:01:44 |
|  | 18     | amzad           | English Cha     | English  | 30        | 219   | 99.1          | 09-Jun-18 11 | 00:00:55 |