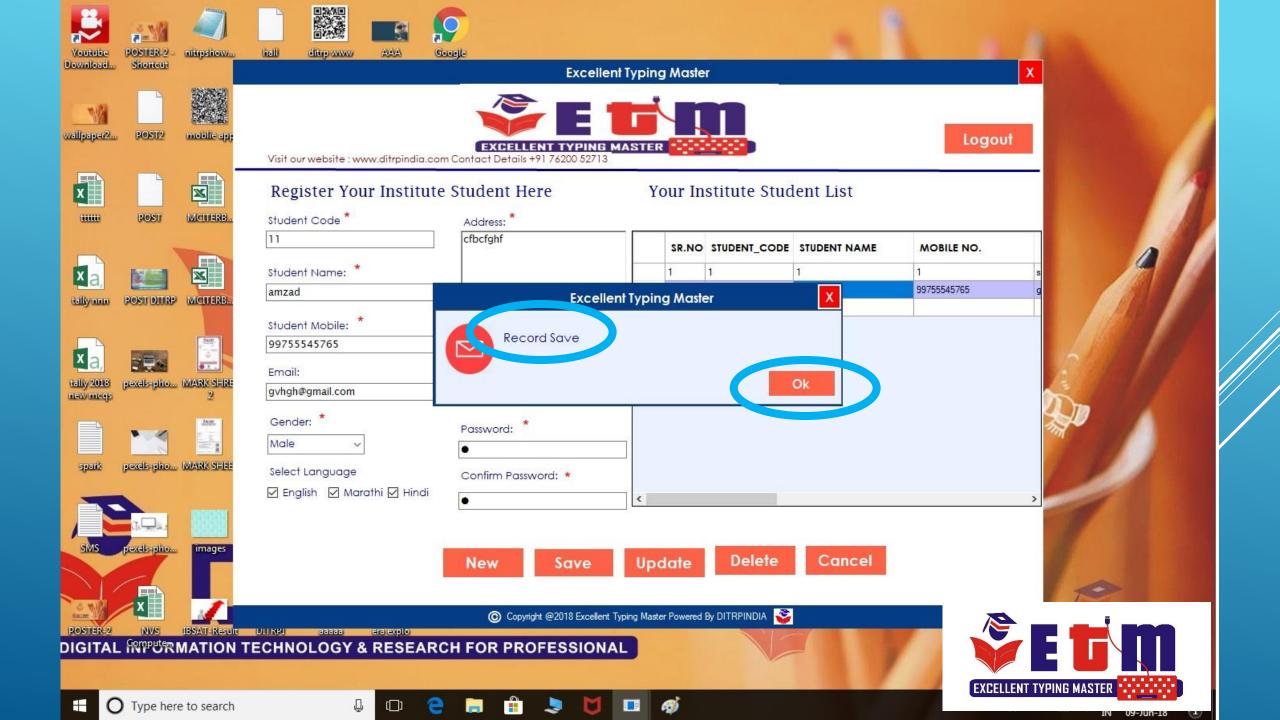

## How to use EXCELLENT TYPING MASTER

MASTER Software







































## **Excellent Typing Master**



Logout

**Start Your Typing Session** 

PRACTICE SP JON PREVIOUS SESSION RESULT

|  | Sr.No. | Student<br>Name | Chapter<br>Name | Language | Speed     | Error | Error<br>Rate | Date         | Duration |
|--|--------|-----------------|-----------------|----------|-----------|-------|---------------|--------------|----------|
|  | 1      | amzad           | English Cha     | English  | 30        | 107   | 92.24         | 04-Jun-18 6: | 00:00:18 |
|  | 2      | amzad           | English Cha     | English  | 30        | 0     | 100           | 04-Jun-18 6: | 00:00:03 |
|  | 3      | amzad           | Marathi Ch      | Marathi  | 30        | 146   | 118.16        | 04-Jun-18 6: | 00:00:09 |
|  | 4      | -ad             | English Cha