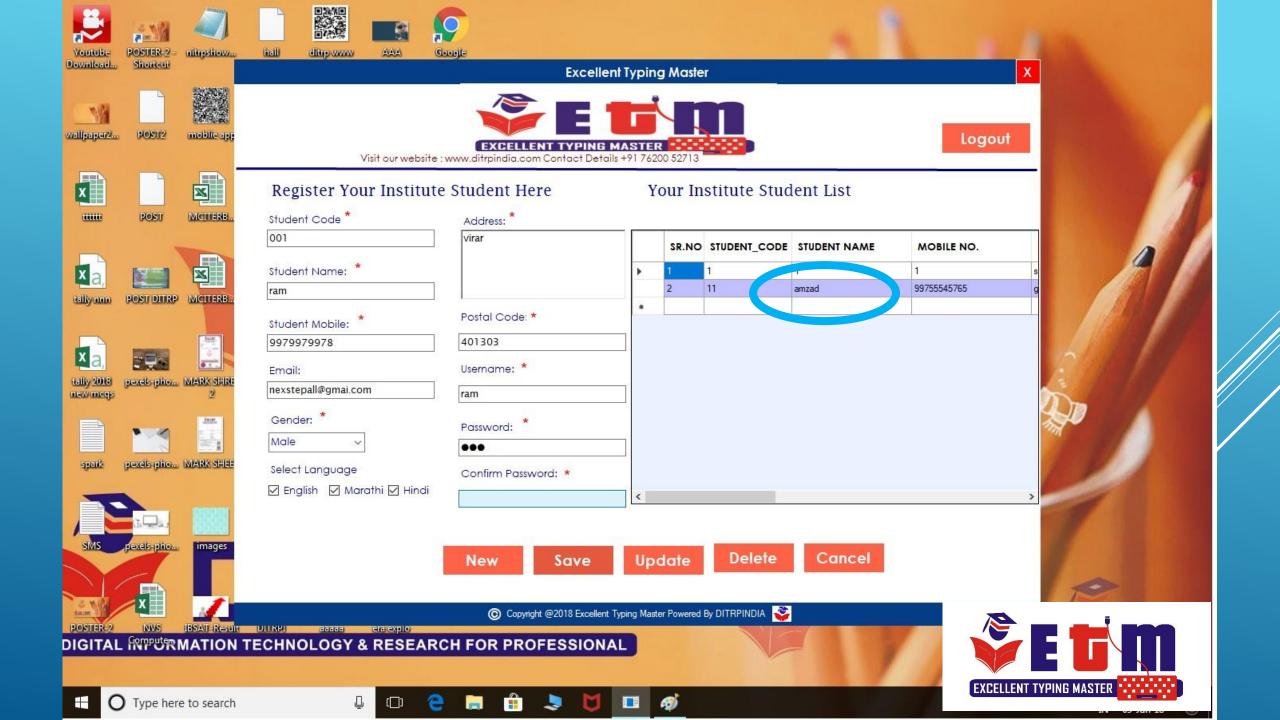

## How to use EXCELLENT TYPING MASTER

MASTER Software







































## **Excellent Typing Master**



Logout

**Start Your Typing Session** 

PRACTICE SP JON PREVIOUS SESSION RESULT

|  | Sr.No. | Student<br>Name | Chapter<br>Name | Language | Speed     | Error | Error<br>Rate | Date         | Duration |
|--|--------|-----------------|-----------------|----------|-----------|-------|---------------|--------------|----------|
|  | 1      | amzad           | English Cha     | English  | 30        | 107   | 92.24         | 04-Jun-18 6: | 00:00:18 |
|  | 2      | amzad           | English Cha     | English  | 30        | 0     | 100           | 04-Jun-18 6: | 00:00:03 |
|  | 3      | amzad           | Marathi Ch      | Marathi  | 30        | 146   | 118.16        | 04-Jun-18 6: | 00:00:09 |
|  | 4      | -ad             | English Cha